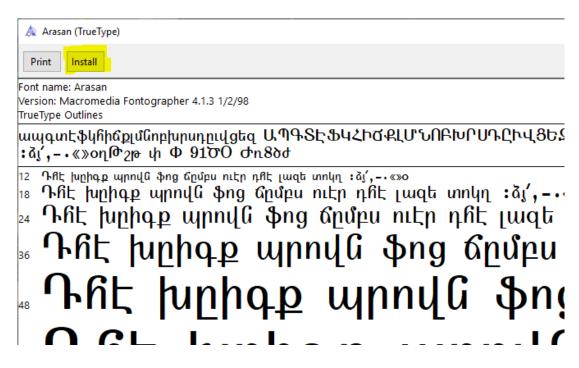

Next, open the .zip file and double click on the "Arasan" (TrueType font file).

A new window appears displaying the Arasan font. At the top left, double click "Install".

Now go back and view the report card.